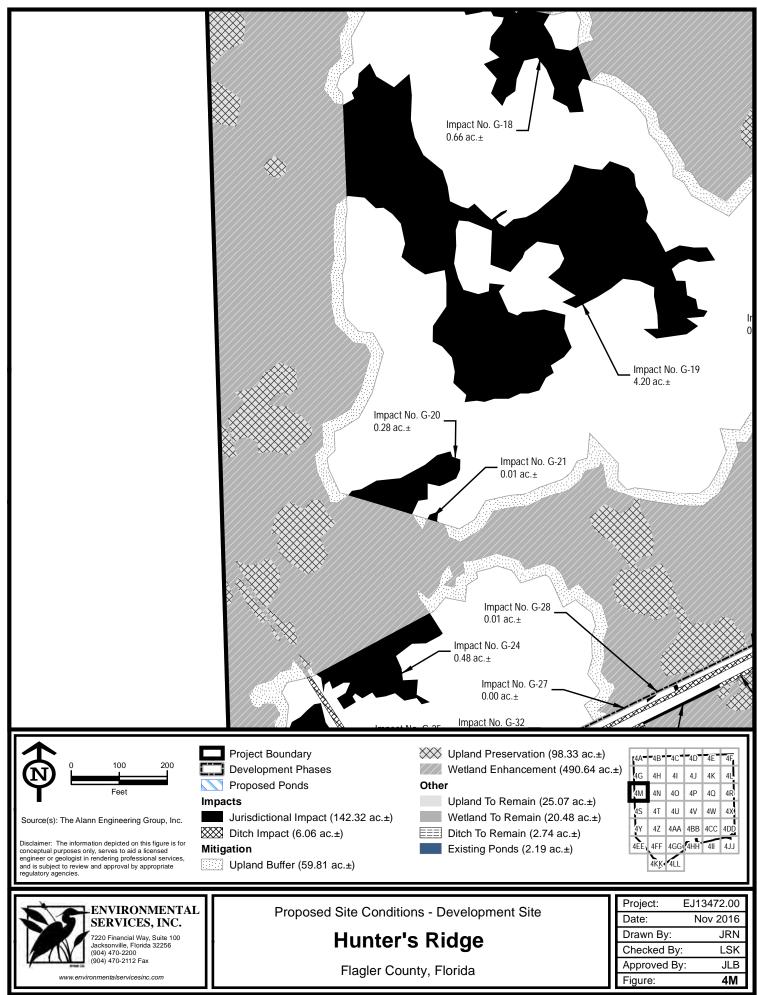

## PERMIT NO. SAJ-2006-1838 (SP-TSB)

Impact

Jurisdictional Wetland Impacts - 17.07 ac. Non-Jurisdictional Ditch Impact - 5.505 ac. **Mitigation** Upland Preservation - 20.17 ac. Wetland Preservation - 63.21 ac.