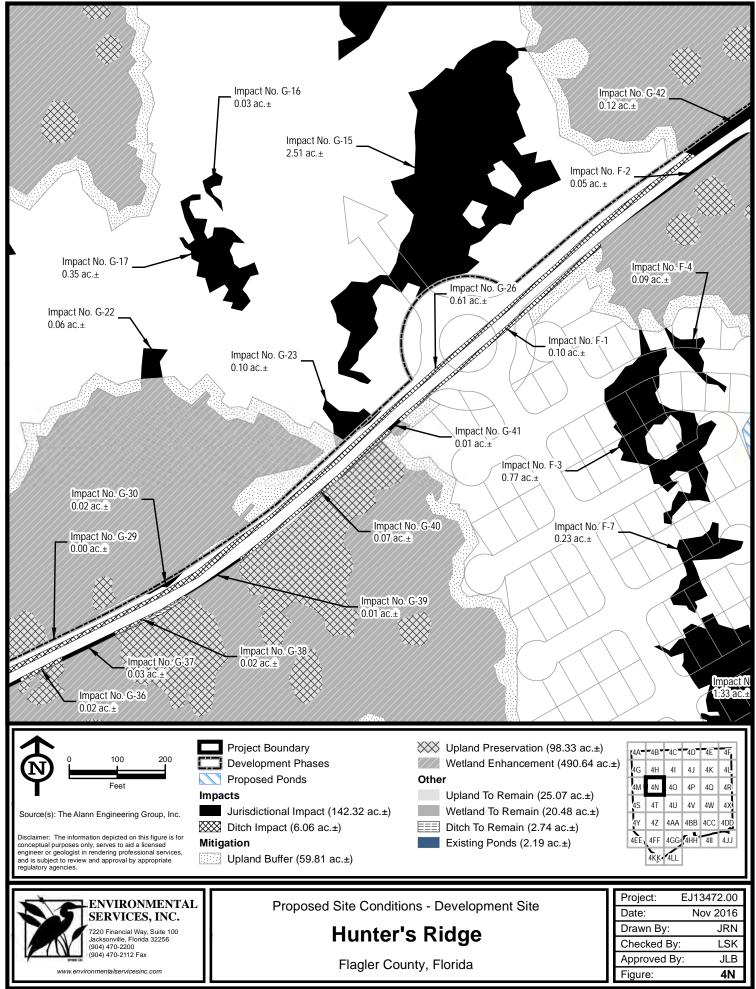

## PERMIT NO. SAJ-2006-1838 (SP-TSB)

Impact

Jurisdictional Wetland Impacts - 17.07 ac. Non-Jurisdictional Ditch Impact - 5.505 ac. **Mitigation** Upland Preservation - 20.17 ac. Wetland Preservation - 63.21 ac.