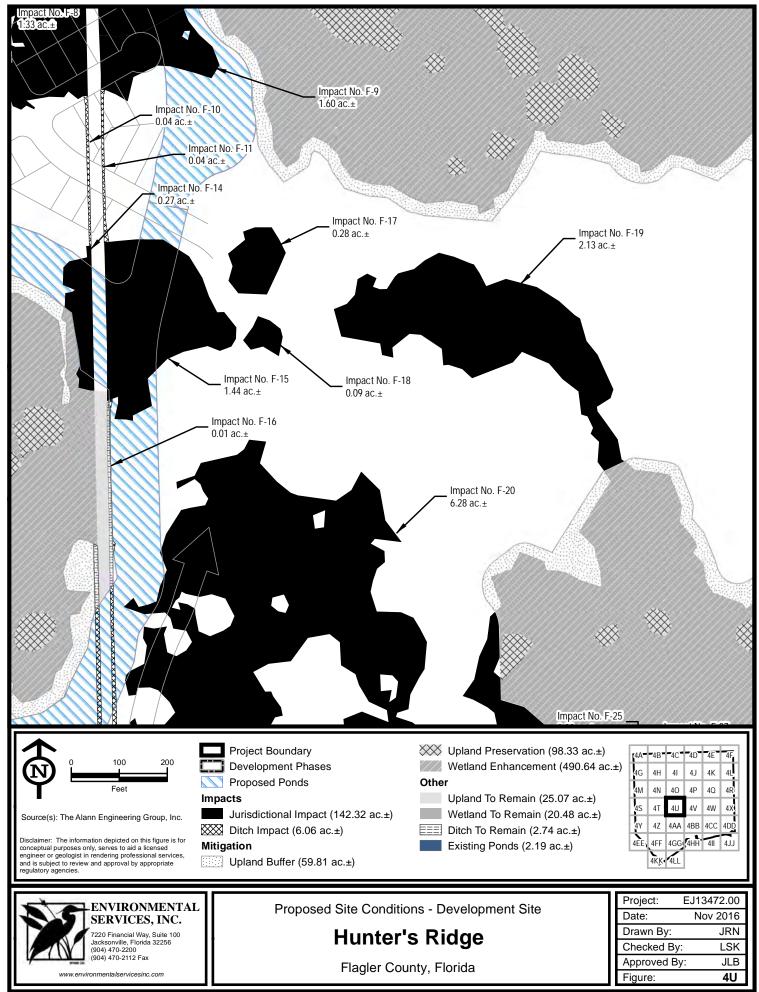

## PERMIT NO. SAJ-2006-1838 (SP-TSB)

Impact

Jurisdictional Wetland Impacts - 17.07 ac. Non-Jurisdictional Ditch Impact - 5.505 ac. **Mitigation** Upland Preservation - 20.17 ac. Wetland Preservation - 63.21 ac.