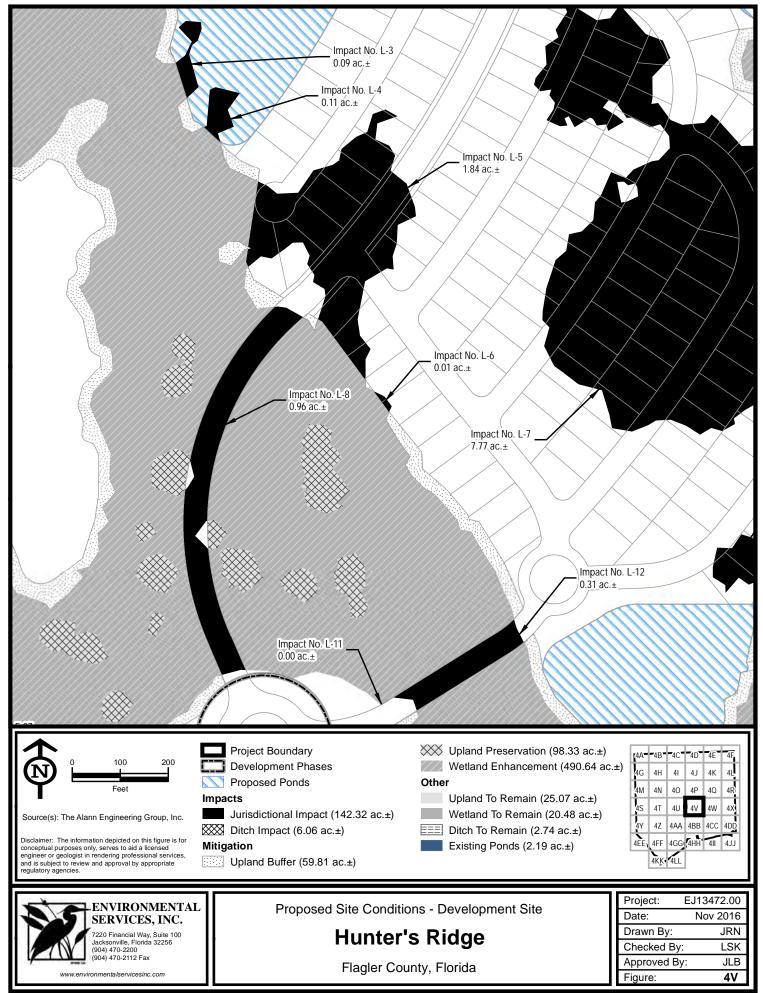

## PERMIT NO. SAJ-2006-1838 (SP-TSB)

Impact

Jurisdictional Wetland Impacts - 17.07 ac. Non-Jurisdictional Ditch Impact - 5.505 ac. **Mitigation** Upland Preservation - 20.17 ac. Wetland Preservation - 63.21 ac.