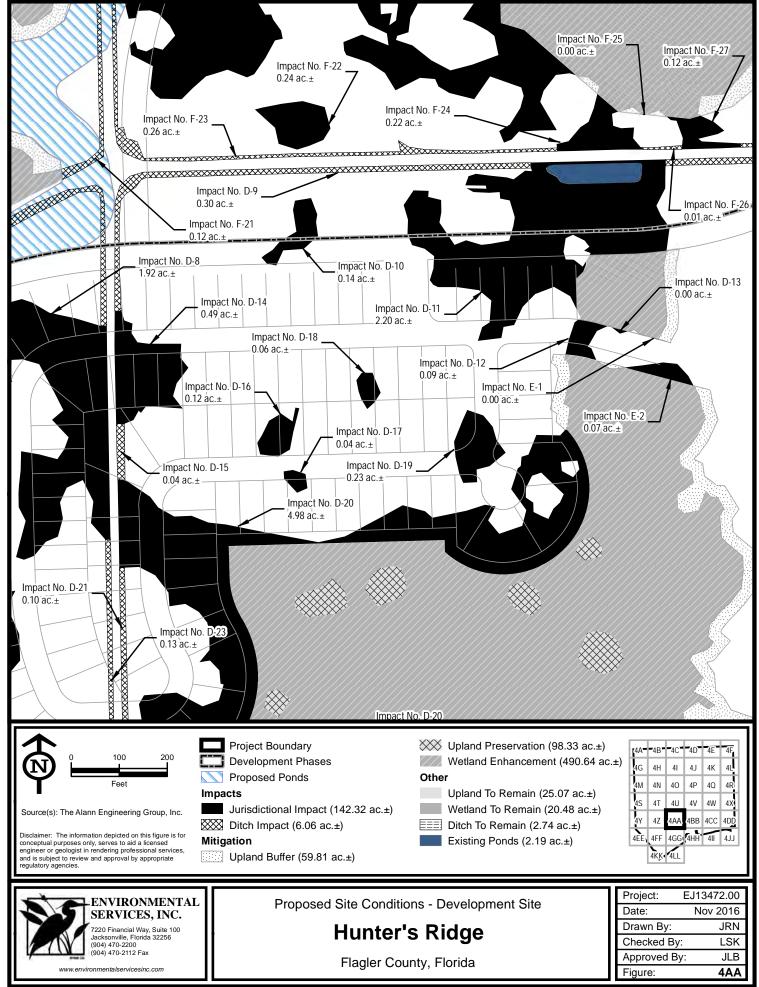

Path: P:\GIS\\_Projects\EJ\2013\472\00\fig\ACOE\Conceptual\HRD PSC.mxd Date: 11/9/2016 5:30:20 PM

## PERMIT NO. SAJ-2006-1838 (SP-TSB)

Impact

Jurisdictional Wetland Impacts - 17.07 ac. Non-Jurisdictional Ditch Impact - 5.505 ac. **Mitigation** Upland Preservation - 20.17 ac. Wetland Preservation - 63.21 ac.