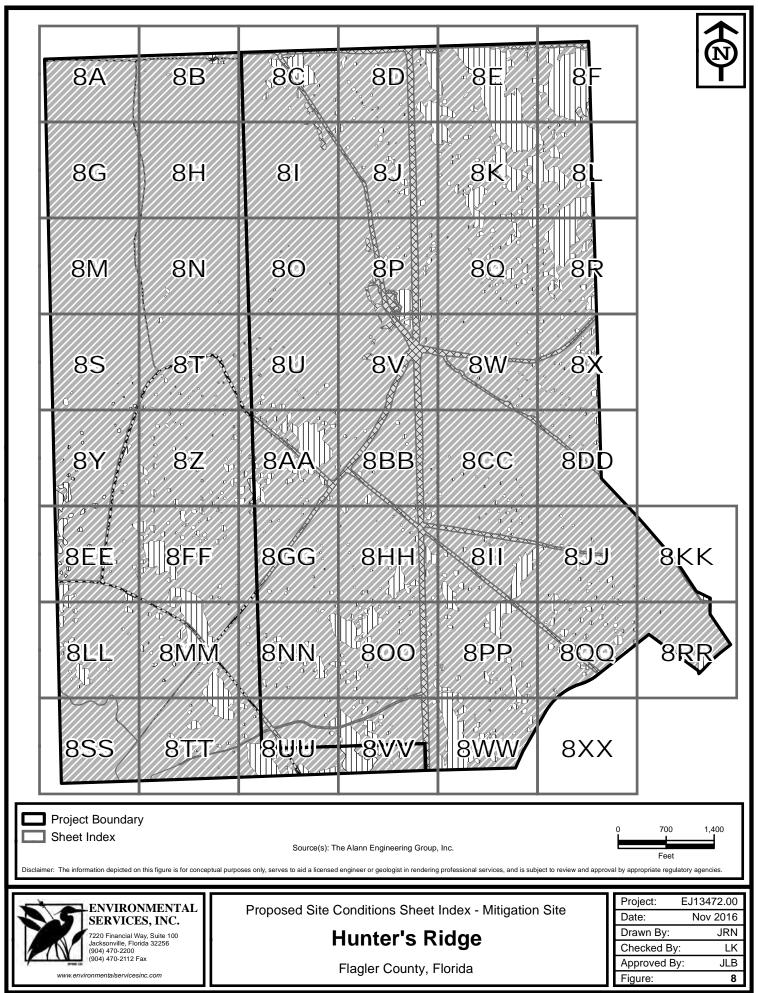

HUNTINGTON WOODS

| Image: system of the | <ul> <li>Project Boundary</li> <li>Ditch</li> <li>Lakes &lt; 10 ac.</li> <li>Borrow Areas</li> <li>Spoil Areas</li> <li>Trail Roads</li> </ul> | Mitigation<br>Upland Enhancement (193.90 ac.±)<br>Upland Preservation (2.73 ac.±)<br>Wetland Enhancement (1,675.47 ac.±) | 8A         8B         8C         8D         8E         8F           8G         8H         8I         8J         8K         8L           8M         8N         8O         8P         8Q         8R           8M         8N         8O         8P         8Q         8R           8S         8T         8U         8V         8W         8X           8Y         8Z         8AA         8BB         8CC         8D           8EE         8FF         8GG         8HH         8II         8JJ         8KK           8LL         8MM         8NN         8OO         8PP         8QO         8RR           8SS         8TT         8UU         8WW         8WW         8XX |
|--------------------------------------------------------------------------------------------------------------------------------------------------------------------------------------------------------------------------------------------------------------------------------------------------------------------------------------------------------------------------------------------------------------------------------------------------------------------------------------------------------------------------------------------------------------------------------------------------------------------------------------------------------------------------------------------------------------------------------------------------------------------------------------------------------------------------------------------------------------------------------------------------------------------------------------------------------------------------------------------------------------------------------------------------------------------------------------------------------------------------------------------------------------------------------------------------------------------------------------------------------------------------------------------------------------------------------------------------------------------------------------------------------------------------------------------------------------------------------------------------------------------------------------------------------------------------------------------------------------------------------------------------------------------------------------------------------------------------------------------------------------------------------------------------------------------------------------------------------------------------------------------------------------------------------------------------------------------------------------------------------------------------------------------------------------------------------------------------------|------------------------------------------------------------------------------------------------------------------------------------------------|--------------------------------------------------------------------------------------------------------------------------|------------------------------------------------------------------------------------------------------------------------------------------------------------------------------------------------------------------------------------------------------------------------------------------------------------------------------------------------------------------------------------------------------------------------------------------------------------------------------------------------------------------------------------------------------------------------------------------------------------------------------------------------------------------------|
| ENVIRONMENTAL<br>SERVICES, INC.<br>720 Financial Way, Suite 100<br>Jacksonville, Florida 32256<br>(904) 470-2200<br>(904) 470-2112 Fax<br>www.environmentalservicesinc.com                                                                                                                                                                                                                                                                                                                                                                                                                                                                                                                                                                                                                                                                                                                                                                                                                                                                                                                                                                                                                                                                                                                                                                                                                                                                                                                                                                                                                                                                                                                                                                                                                                                                                                                                                                                                                                                                                                                             | H                                                                                                                                              | Site Conditions - Mitigation Site<br>unter's Ridge<br>agler County, Florida                                              | Project:EJ13472.00Date:Nov 2016Drawn By:JRNChecked By:LSKApproved By:JLBFigure: <b>8A</b>                                                                                                                                                                                                                                                                                                                                                                                                                                                                                                                                                                              |