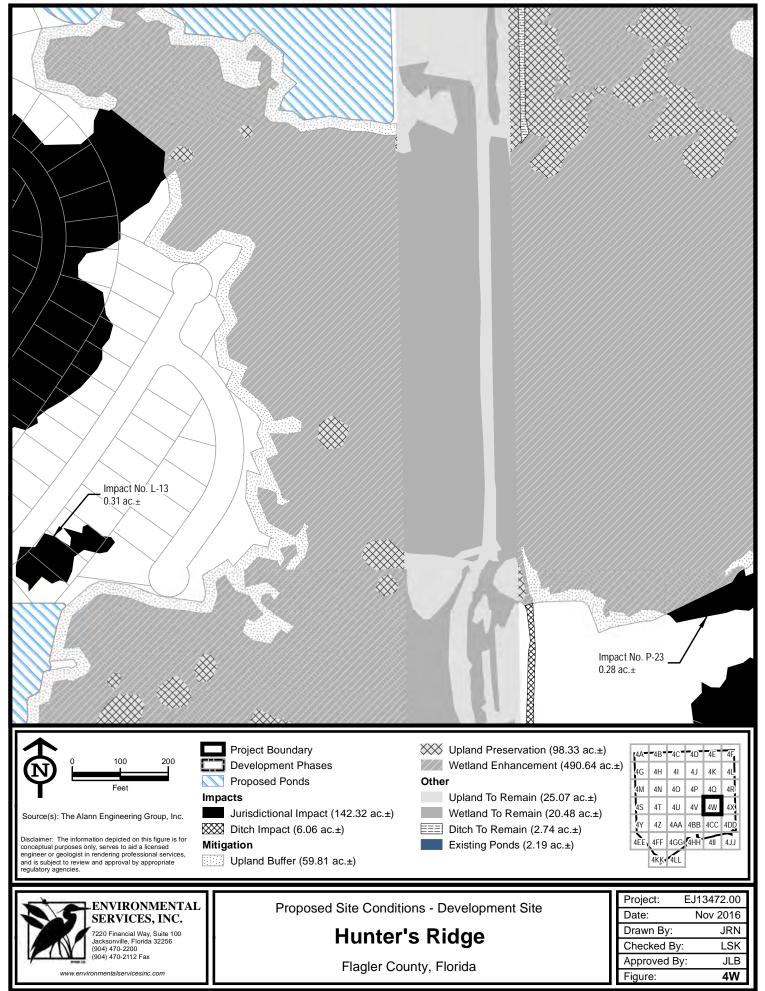

## PERMIT NO. SAJ-2006-1838 (SP-TSB)

Impact

Jurisdictional Wetland Impacts - 17.07 ac. Non-Jurisdictional Ditch Impact - 5.505 ac. **Mitigation** Upland Preservation - 20.17 ac. Wetland Preservation - 63.21 ac.