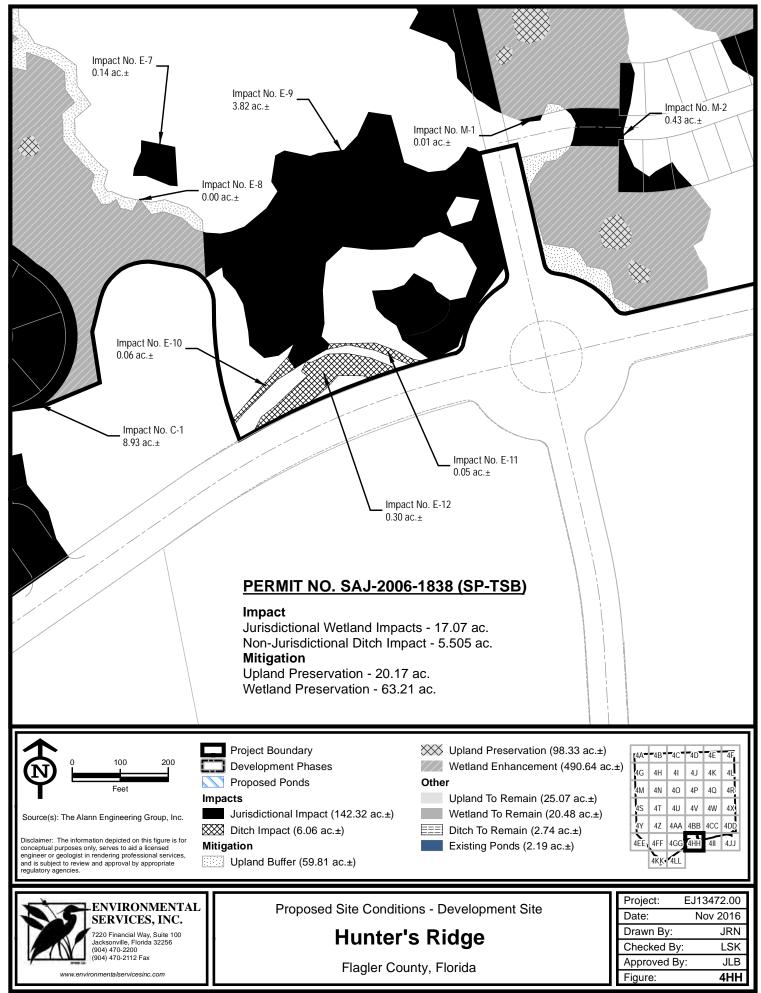

## PERMIT NO. SAJ-2006-1838 (SP-TSB)

Impact

Jurisdictional Wetland Impacts - 17.07 ac. Non-Jurisdictional Ditch Impact - 5.505 ac. **Mitigation** Upland Preservation - 20.17 ac. Wetland Preservation - 63.21 ac.