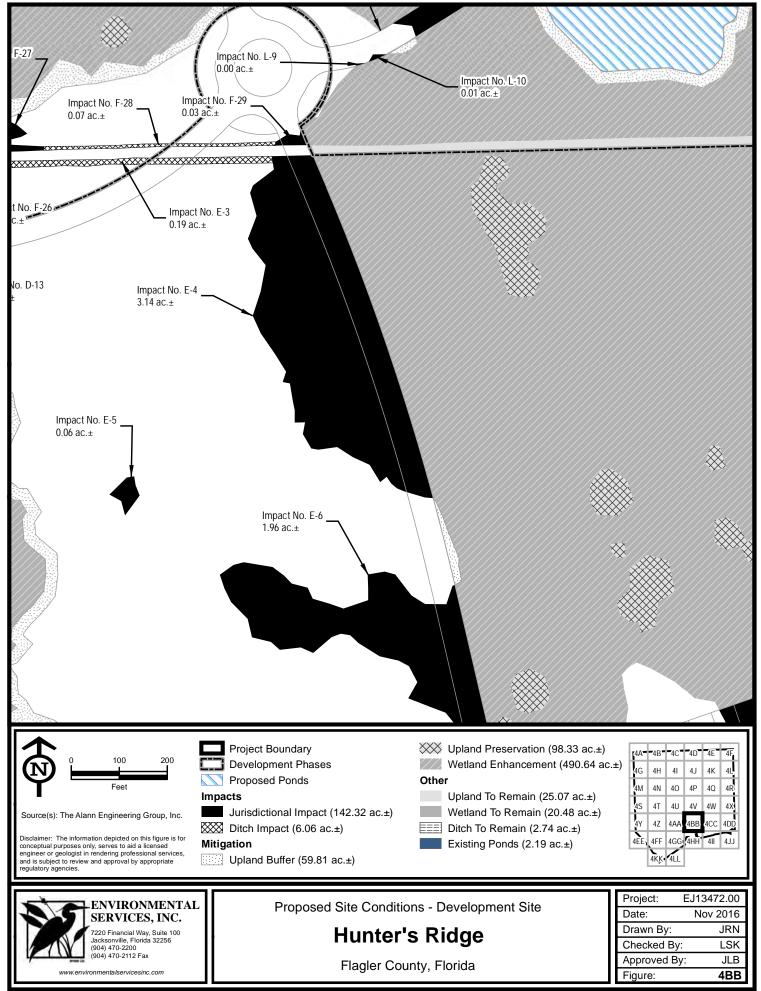

Path: P:\GIS\\_Projects\EJ\2013\472\00\fig\ACOE\Conceptual\HRD PSC.mxd Date: 11/9/2016 5:30:20 PM

## PERMIT NO. SAJ-2006-1838 (SP-TSB)

Impact

Jurisdictional Wetland Impacts - 17.07 ac. Non-Jurisdictional Ditch Impact - 5.505 ac. **Mitigation** Upland Preservation - 20.17 ac. Wetland Preservation - 63.21 ac.