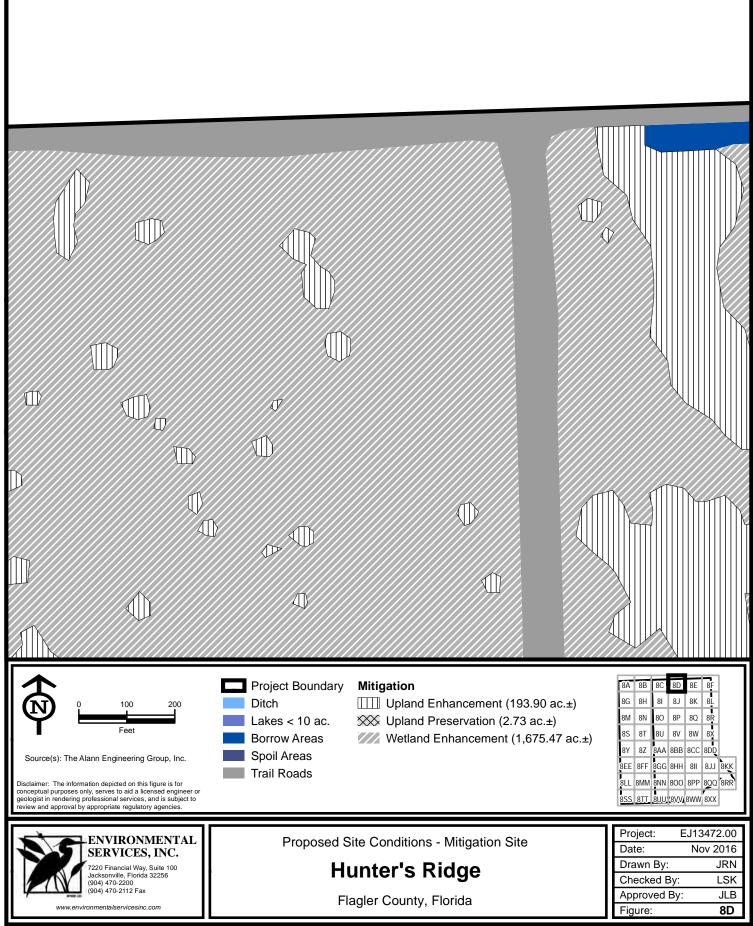

| Site Conditions - Mitigation Site<br>unter's Ridge<br>agler County, Florida                                              | Project:EJ13472.00Date:Nov 2016Drawn By:JRNChecked By:LSKApproved By:JLBFigure: <b>8A</b>                                                                                                                                                                                                                                                                                                                                                                                                                                                                                                                                                                              |













| Image: system of the | <ul> <li>Project Boundary</li> <li>Ditch</li> <li>Lakes &lt; 10 ac.</li> <li>Borrow Areas</li> <li>Spoil Areas</li> <li>Trail Roads</li> </ul> | Mitigation<br>Upland Enhancement (193.90 ac.±)<br>Upland Preservation (2.73 ac.±)<br>Wetland Enhancement (1,675.47 ac.±) | 8A         8B         8C         8D         8E         8F           8G         8H         8I         8J         8K         8L           8M         8N         8O         8P         8O         8R           8M         8N         8O         8P         8O         8R           8S         8T         8U         8V         8W         8X           8Y         8Z         8AA         8BB         8CC         8DD           8EE         8FF         8GG         8HH         8II         8JJ         8KK           8