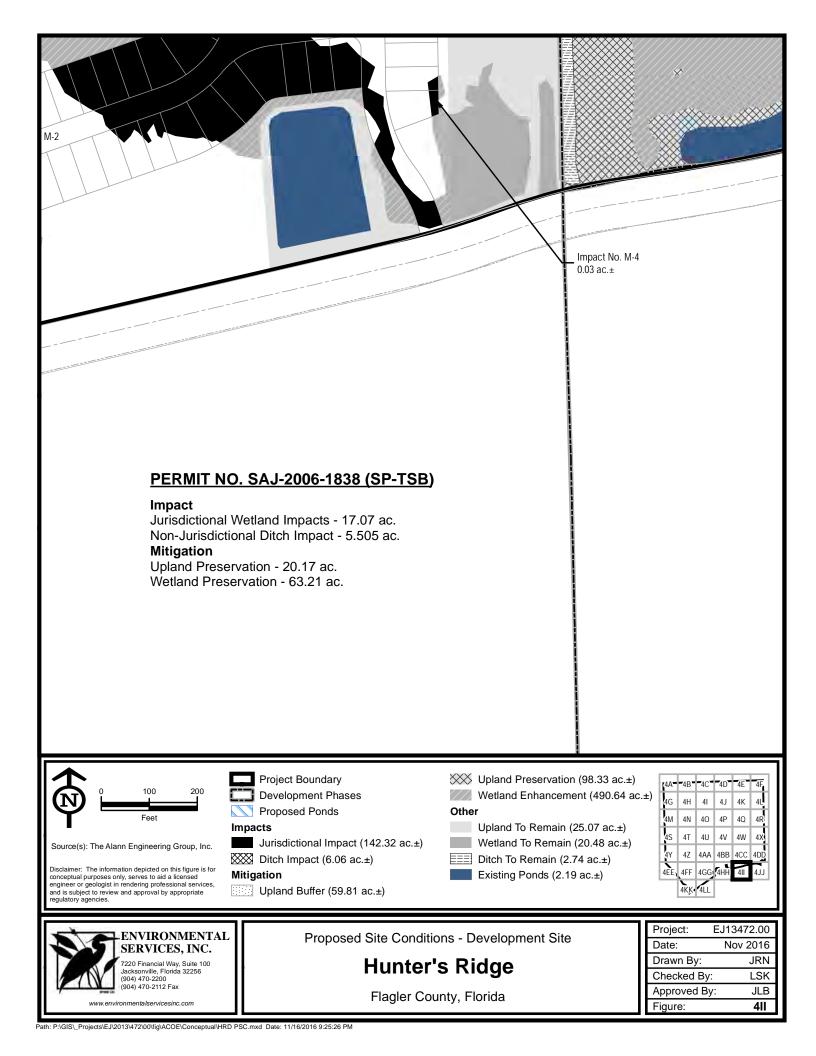

## PERMIT NO. SAJ-2006-1838 (SP-TSB)

Impact

Jurisdictional Wetland Impacts - 17.07 ac. Non-Jurisdictional Ditch Impact - 5.505 ac. **Mitigation** Upland Preservation - 20.17 ac. Wetland Preservation - 63.21 ac.