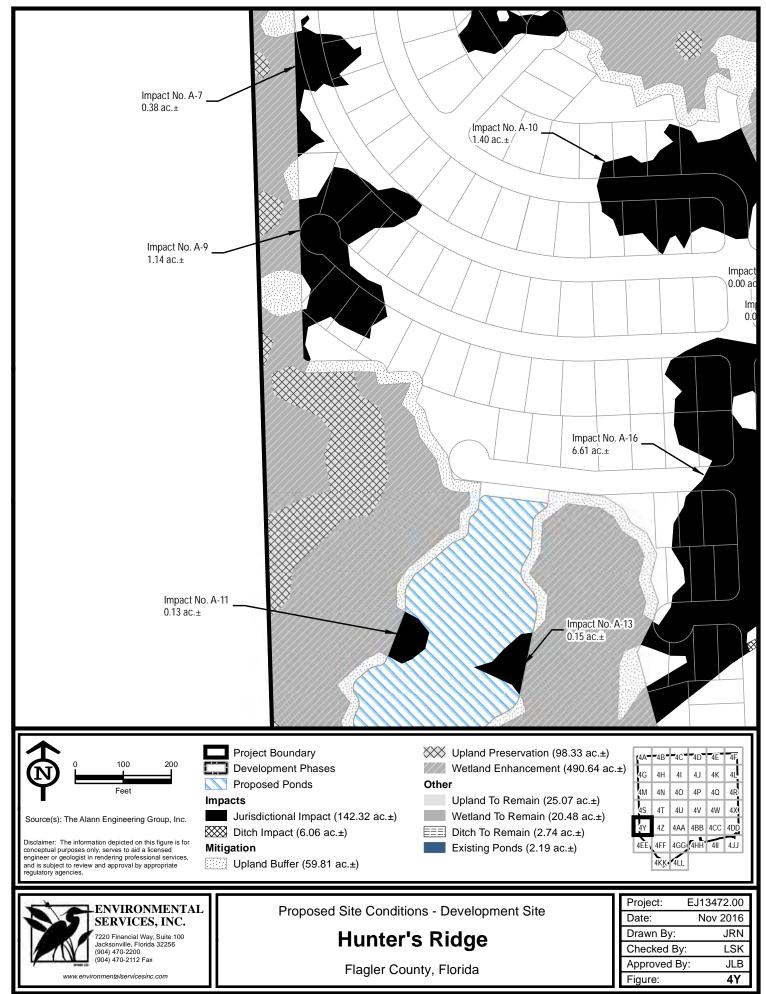

Path: P:\GIS\\_Projects\EJ\2013\472\00\fig\ACOE\Conceptual\HRD PSC.mxd Date: 11/9/2016 5:30:20 PM

## PERMIT NO. SAJ-2006-1838 (SP-TSB)

Impact

Jurisdictional Wetland Impacts - 17.07 ac. Non-Jurisdictional Ditch Impact - 5.505 ac. **Mitigation** Upland Preservation - 20.17 ac. Wetland Preservation - 63.21 ac.