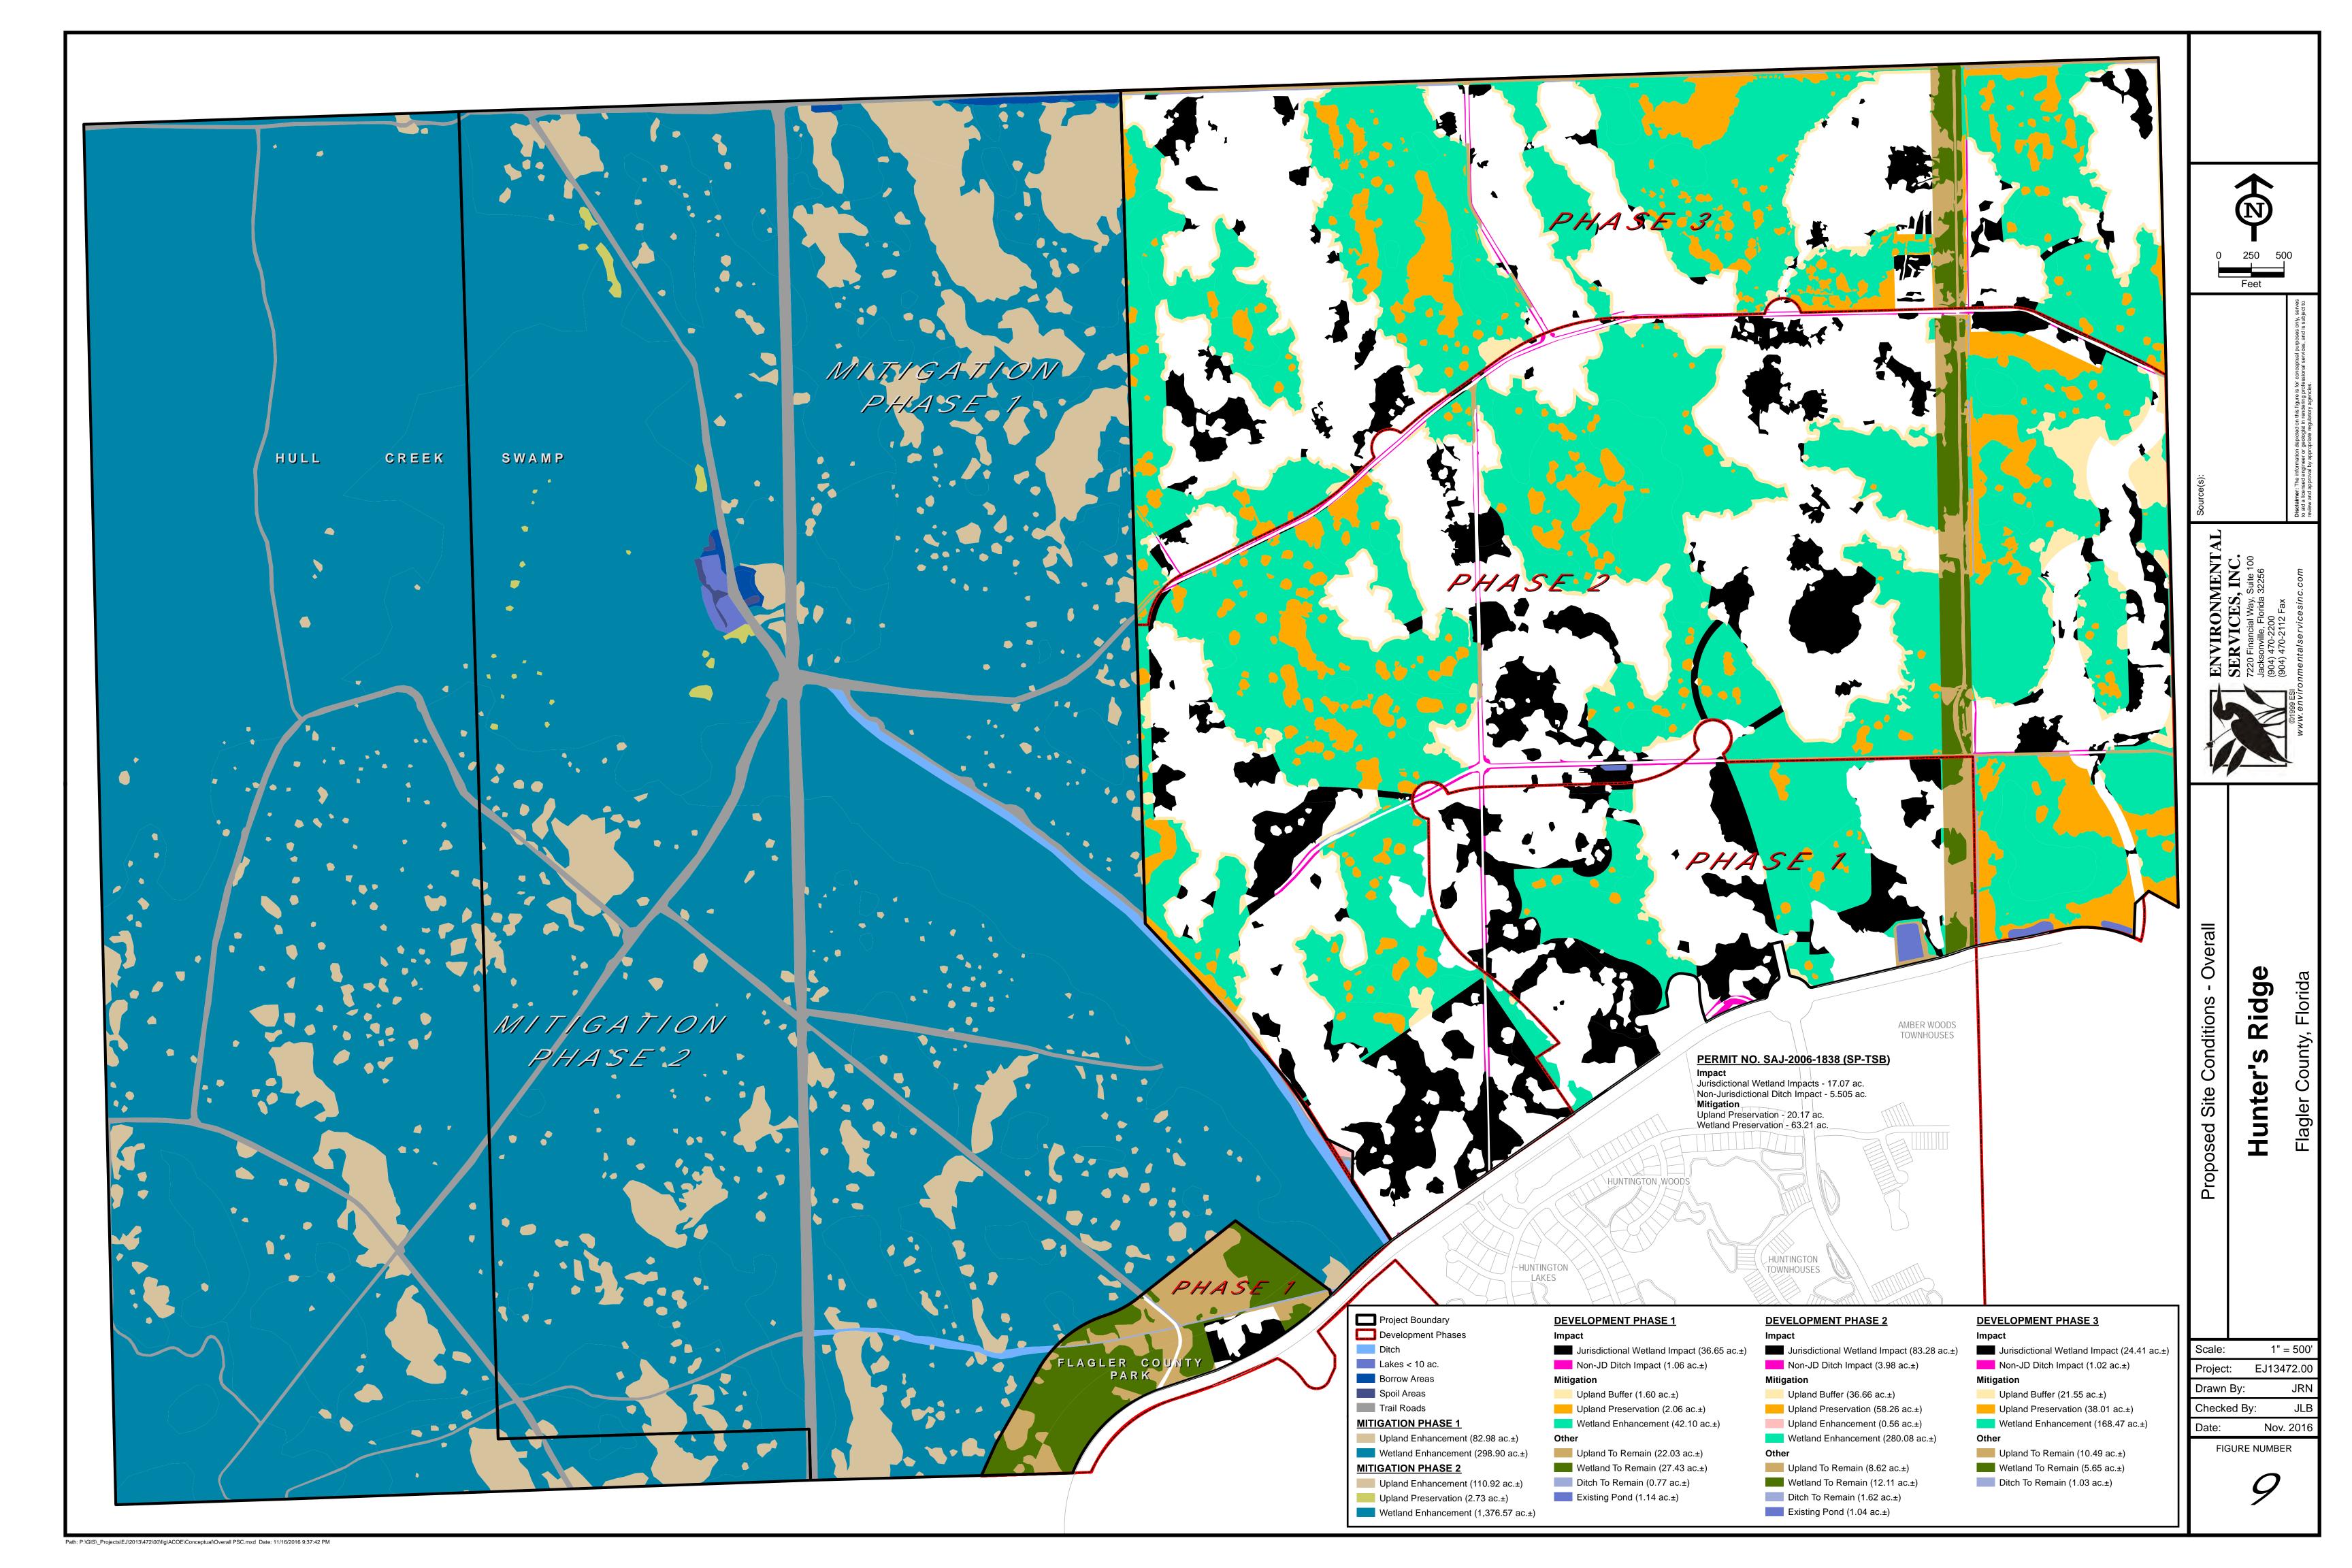

## PERMIT NO. SAJ-2006-1838 (SP-TSB)

Impact

Jurisdictional Wetland Impacts - 17.07 ac. Non-Jurisdictional Ditch Impact - 5.505 ac. **Mitigation** Upland Preservation - 20.17 ac. Wetland Preservation - 63.21 ac.