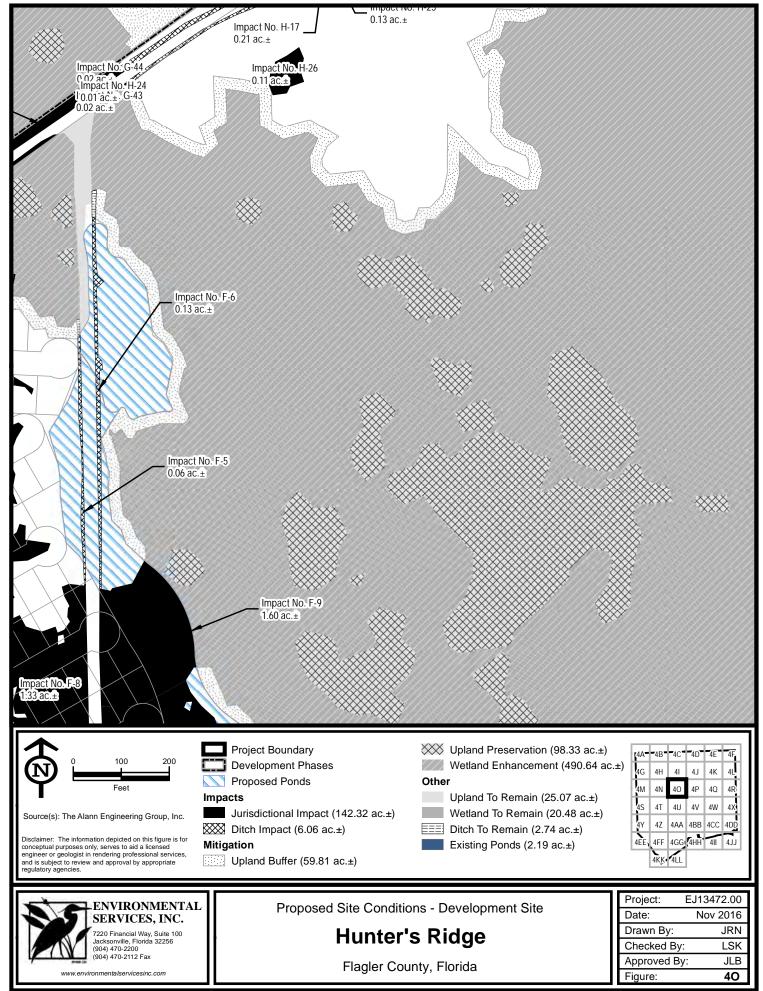

## PERMIT NO. SAJ-2006-1838 (SP-TSB)

Impact

Jurisdictional Wetland Impacts - 17.07 ac. Non-Jurisdictional Ditch Impact - 5.505 ac. **Mitigation** Upland Preservation - 20.17 ac. Wetland Preservation - 63.21 ac.