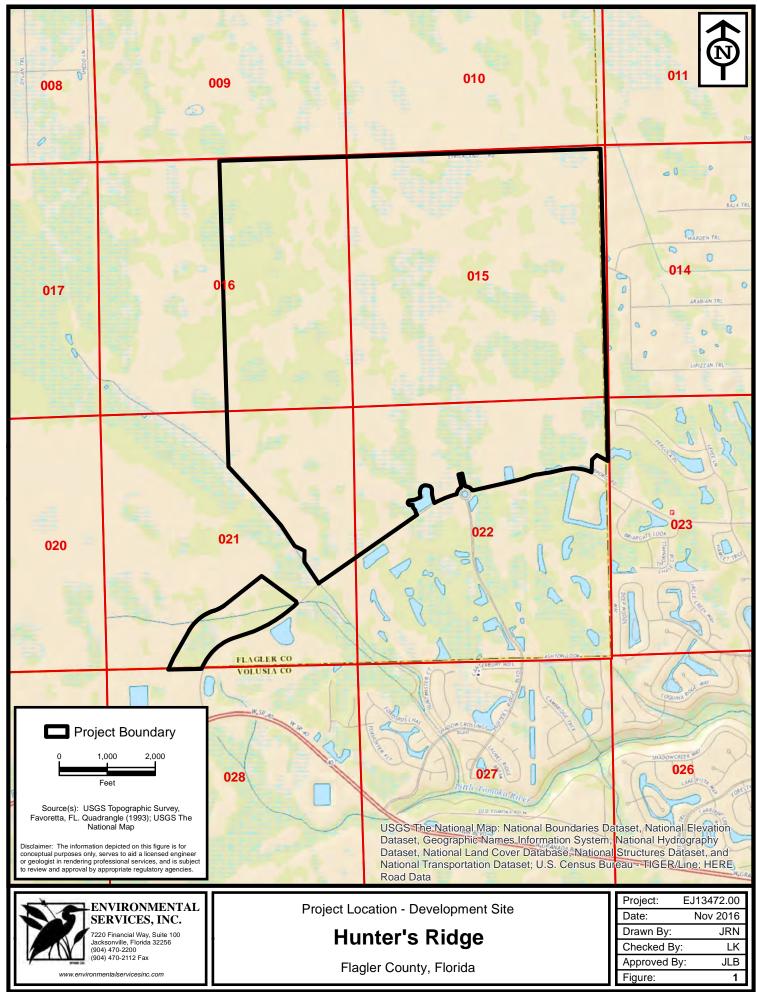

Path: P:\GIS\\_Projects\EJ\2013\472\00\fig\ACOE\Conceptual\HRD PSC.mxd Date: 11/9/2016 5:30:20 PM