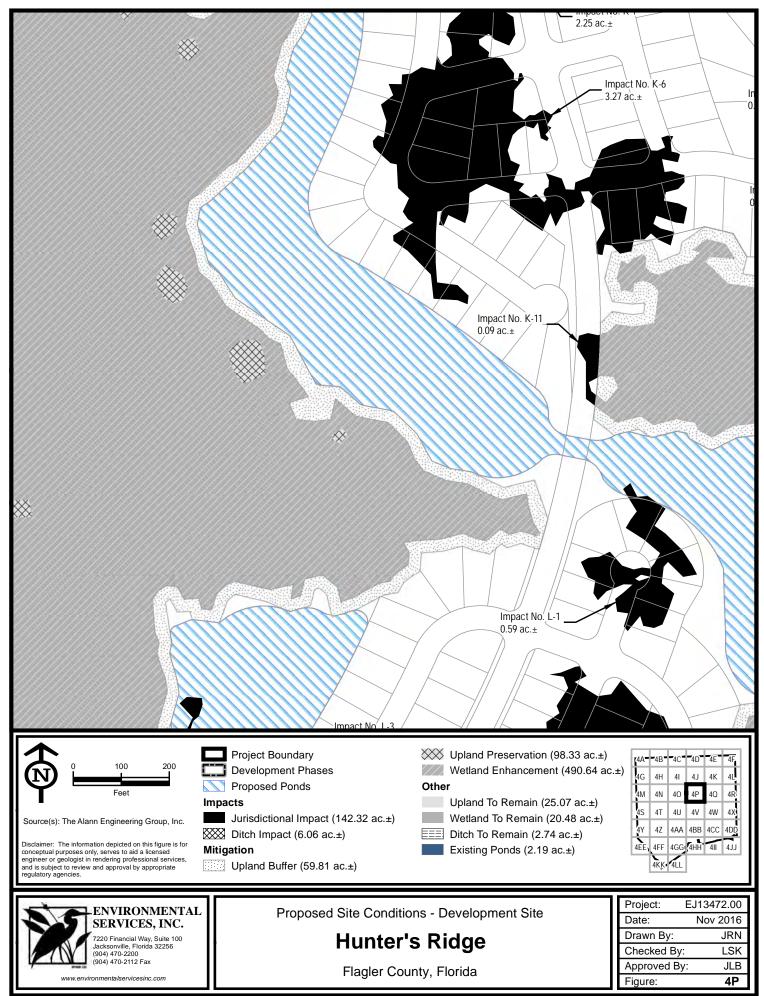

## PERMIT NO. SAJ-2006-1838 (SP-TSB)

Impact

Jurisdictional Wetland Impacts - 17.07 ac. Non-Jurisdictional Ditch Impact - 5.505 ac. **Mitigation** Upland Preservation - 20.17 ac. Wetland Preservation - 63.21 ac.