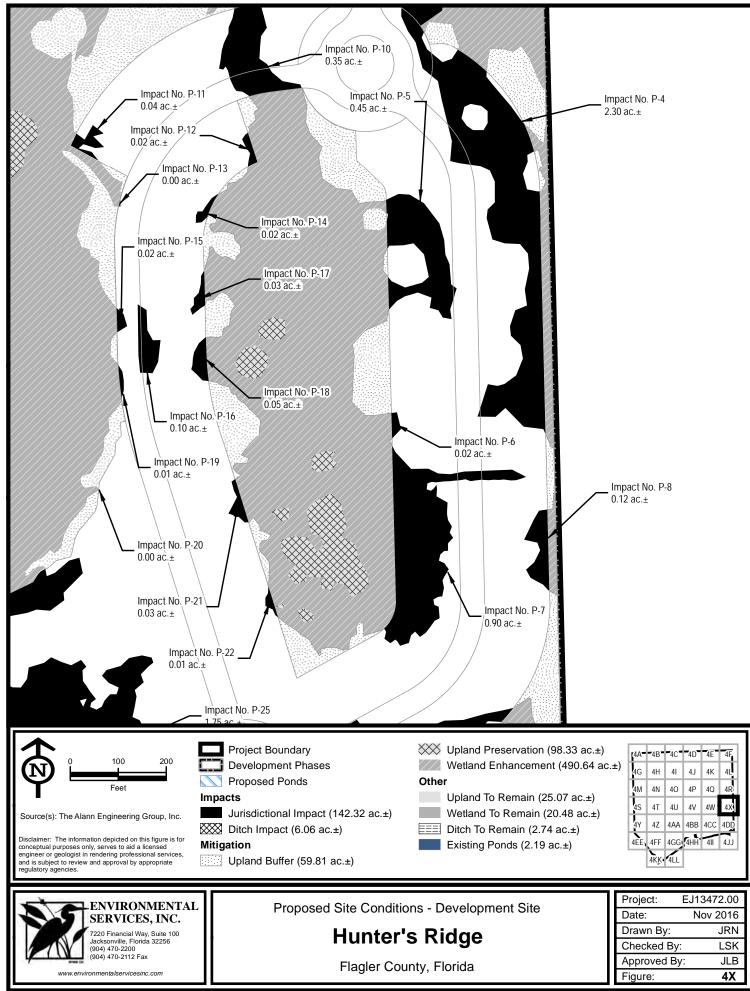

## PERMIT NO. SAJ-2006-1838 (SP-TSB)

Impact

Jurisdictional Wetland Impacts - 17.07 ac. Non-Jurisdictional Ditch Impact - 5.505 ac. **Mitigation** Upland Preservation - 20.17 ac. Wetland Preservation - 63.21 ac.