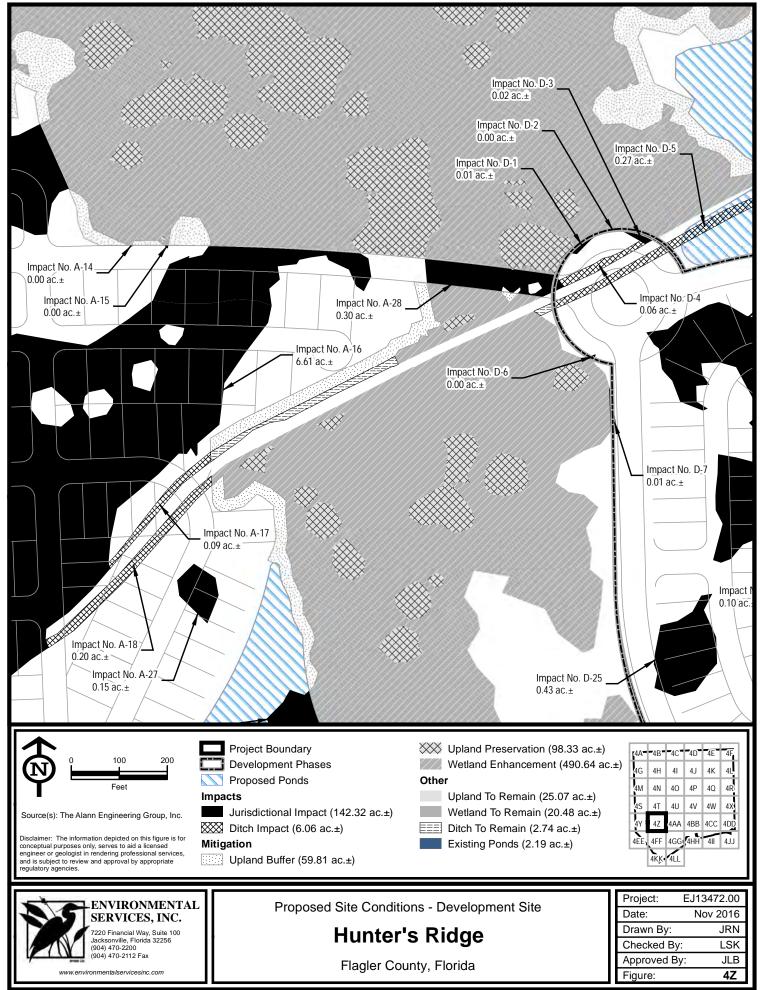

Path: P:\GIS\\_Projects\EJ\2013\472\00\fig\ACOE\Conceptual\HRD PSC.mxd Date: 11/9/2016 5:30:20 PM

## PERMIT NO. SAJ-2006-1838 (SP-TSB)

Impact

Jurisdictional Wetland Impacts - 17.07 ac. Non-Jurisdictional Ditch Impact - 5.505 ac. **Mitigation** Upland Preservation - 20.17 ac. Wetland Preservation - 63.21 ac.